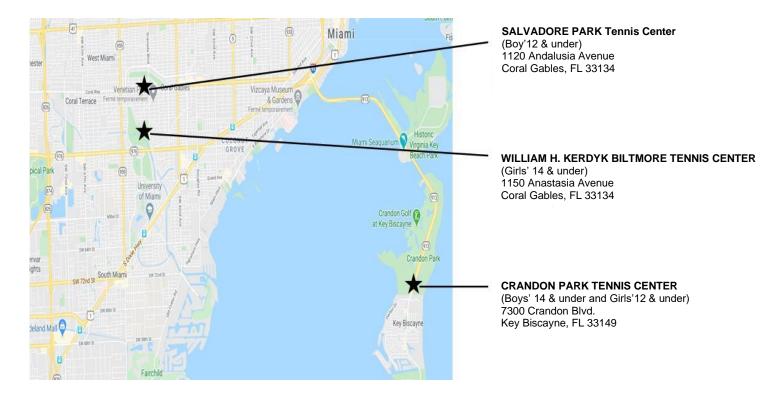

#### 14 & UNDER QUALIFYING MATCHES (Single Elimination)

**14 & Under Boys' Qualifying:** will be played at the Crandon Park Tennis Center, 7300 Crandon Blvd., Key Biscayne, FL 33149 (hard courts).

**14 & Under Girls' Qualifying:** will be played at the William H. Kerdyk Biltmore Tennis Center 1150 Anastasia Ave. Coral Gables, FL 33134 (hard courts).

#### 12 & UNDER QUALIFYING MATCHES (Single Elimination)

**12 & Under Boys' Qualifying:** will be played at Salvadore Park, 1120 Andalusia Avenue, Coral Gables, FL 33134 (clay courts).

**12 & Under Girls' Qualifying:** will be played at the Crandon Park Tennis Center, 7300 Crandon Blvd., Key Biscayne, FL 33149 (hard courts).

#### 14 & UNDER MAIN DRAW MATCHES

**14 & Under Boys' Main Draw:** will be played December 14<sup>th</sup> through December 19<sup>th</sup> at the Crandon Park Tennis Center, 7300 Crandon Blvd., Key Biscayne, FL 33149. (Hard courts.) Semifinals and Finals will be played December 20th through December 21st at the William H. Kerdyk Biltmore Tennis Center, 1150 Anastasia Ave. Coral Gables, FL 33134.

**14 & Under Girls' Main Draw:** will be played December 14th through December 21st at the William H. Kerdyk Biltmore Tennis Center, 1150 Anastasia Ave. Coral Gables, FL 33134.

#### 12 & UNDER MAIN DRAW MATCHES

**12 & Under Boys' Main Draw:** will be played December 14<sup>th</sup> through December 21st at Salvadore Park, 1120 Andalusia Avenue, Coral Gables, FL 33134 (clay courts).

**12 & Under Girls' Main Draw:** will be played December 14<sup>th</sup> through December 19th at the Crandon Park Tennis Center, 7300 Crandon Blvd., Key Biscayne, FL 33149 (hard courts)

Semi-finals and Finals will be played December 20th through December 21st at the William H. Kerdyk Biltmore Tennis Center, 1150 Anastasia Ave. Coral Gables, FL 33134.

#### **SEMI-FINALS AND FINALS**

Semi-finals and Finals will be played December 20th through December 21st:

Girls & Boys 14 & under and Girls 12 & under: December 20th & 21st - William H. Kerdyk Biltmore Tennis Center, 1150 Anastasia Ave. Coral Gables, FL 33134.

**Boys 12 and under:** December 20th & 21st – Salvadore Park, 1120 Andalusia Avenue, Coral Gables, FL 33134

THERE WILL BE A FEED-IN CONSOLATION THROUGH THE QUARTER-FINALS FOR ALL DIVISIONS.

There will be a 3rd and 4th place playoff. Play is expected. Awards will be given.